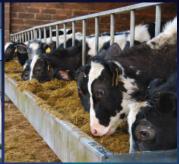

## **VECTOTHOR FLY BAIT was** developed by ENSYSTEX for fly control in a range of situations.

This fly bait is not only effective in eliminating flies, but has a versatile array of applications to suit many and varied indoor and outdoor applications.

## THE VECTOTHOR FLY BAIT FACTS

Fast knockdown and better kill results. Multiple application options including;

- √ Scattered granules for dry surfaces
- √ Bait station options
- √ Wet bait options for damp surfaces
- √ Paste options bait diluted with a small amount of water so that it can be painted on walls
- √ Liquid options bait diluted with a larger volume of water to allow it to be quickly sprayed on to walls and other surfaces
- √ Flexible for indoor and outdoor applications