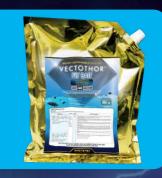

## **VECTOTHOR**<sup>TM</sup> FLY BAIT

The formula of sugars and sex attractant contained in VECTOTHOR Fly Bait has been scientifically tested to prove its effectiveness.

Flies are drawn to the surface where they are quickly knocked down. VECTOTHOR Fly Bait granules are blue in colour, following scientifically proven data indicating it to be the most effective colour for attracting flies.